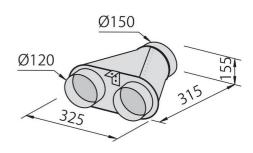

## **OPTIONAL ACCESSORIES**

\_telescopic chimney kit 2454 000

Carbon filters kit 9700 524

Collector for 2 pipes 2523 000

Collector for 3 pipes 2524 000

Collector for 4 pipes 2525 000

Flexible silencing canalization 9700 602