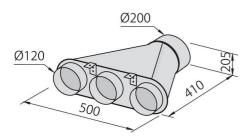

## **OPTIONAL ACCESSORIES**

\_telescopic chimney kit 2454 000

Carbon filters kit 9700 524

Collector for 2 pipes 2523 000

Collector for 3 pipes 2524 000

Collector for 4 pipes 2525 000

Flexible silencing canalization 9700 602