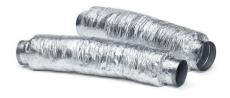

## **OPTIONAL ACCESSORIES**

\_telescopic chimney kit 2454 000

Carbon filters kit 9700 524

Collector for 2 pipes 2523 000

Collector for 3 pipes 2524 000

Collector for 4 pipes 2525 000

Flexible silencing canalization 9700 602

Flexible silencing canalization 9700 603