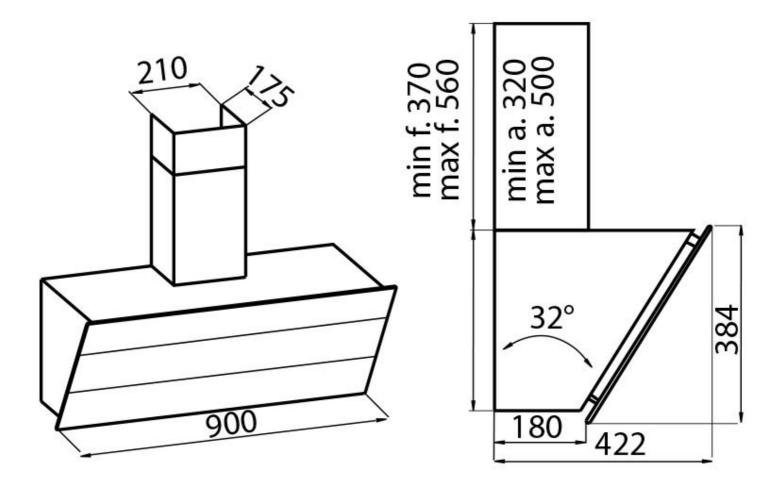

#### **DETAILS**

| Coloring         | White                                                      |
|------------------|------------------------------------------------------------|
| Material         | Stainless steel                                            |
| Texture          | Satin Finish - glass                                       |
| Chimney height   | Aspiring mode: 320-500 mm / filtering mode: 370-560 mm     |
| Energy class     | A                                                          |
| Product details  | Telescopic chimney opz                                     |
| Grease filters   | 5 grease filters in stainless steel                        |
| Operation        | Suction hood (filtering mode with optional carbon filters) |
| Air exhaust hole | ø 120/150 mm                                               |

### **TECHNICAL DATA**