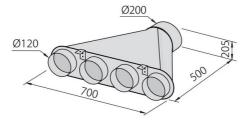

## **OPTIONAL ACCESSORIES**

\_telescopic chimney kit 2454 000

Carbon filters kit 9700 524

Collector for 2 pipes 2523 000

Collector for 3 pipes 2524 000

Collector for 4 pipes 2525 000

Flexible silencing canalization 9700 602