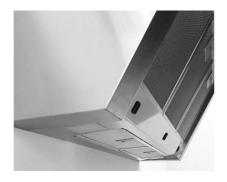

ith the Auto function the hood has temperature sensors and it can automatically set the suction power according to the heat developed by the cooker hob underneath.                                                                |
| Led lighting          | Particular attention to energy saving with LED lighting systems. They assure a 10 times lower consumption and a 10 times longer duration. Our LED lights are designed to create an adequate comfort and safety in the cooking area. |
| Steel filters         | Where the filter is in plain sight, the aluminium filtering element is covered in stainless steel. This solution improves the look and increases the durability of the product.                                                     |



### **TECHNICAL DATA**



# Foster ==

### **GALLERY**



## **OPTIONAL ACCESSORIES**



\_telescopic chimney kit 2454 000



Carbon filters kit 9700 524



Collector for 2 pipes 2523 000



Collector for 3 pipes 2524 000



Collector for 4 pipes 2525 000



Flexible silencing canalization 9700 602



Flexible silencing canalization 9700 603